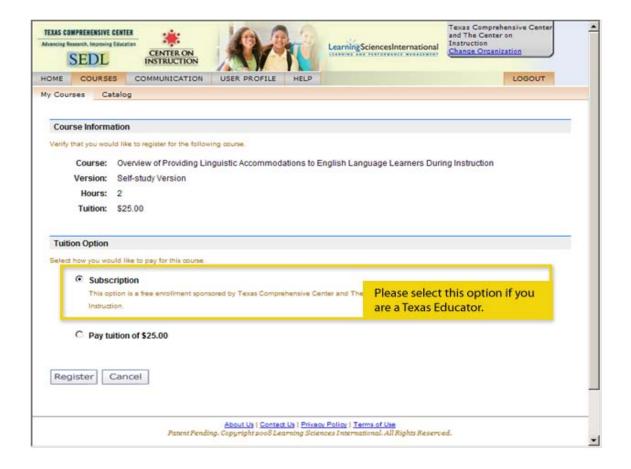

#### Select the "Create an Account" Button

#### **Enter Your Account Information as shown below**



<sup>\*</sup>Make note of user name and password that are created in this page

### Enter your username and password.

### **Select Login**



#### **Review Terms of Use**

#### **Select Accept**



### **Answer Organization Questions**

#### **Select Save**

- \*You will NOT need to select a Division
- \*\* Be sure to select YES if you an educator in a Texas school.



### Select Explore to navigate to the course catalog



### **Select Course Catalog**



#### **Select View Versions**



#### **Select Continue**



### **Select Subscription Tuition Option**

### **Select Register**



### **Select Click Here**



#### **Select Launch Course**