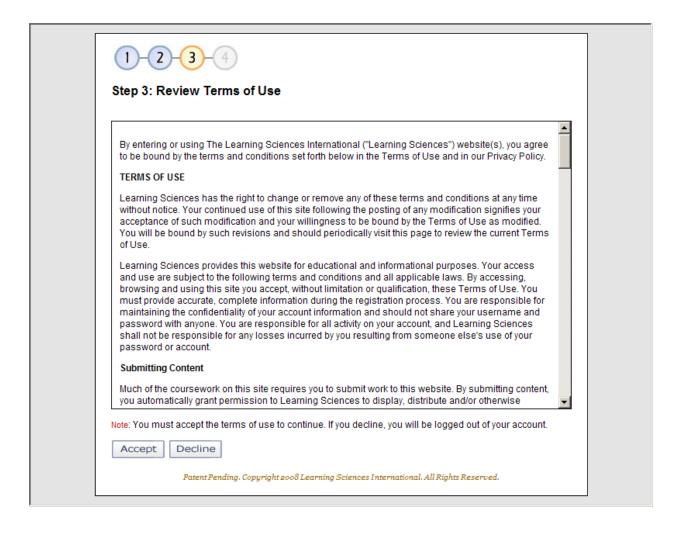

#### Select the "Create an Account" Button

#### **Enter Your Account Information as shown below**



<sup>\*</sup>Make note of user name and password that are created in this page

### Enter your username and password.

### **Select Login**



#### **Review Terms of Use**

#### **Select Accept**



### **Answer Organization Questions**

#### **Select Save**

- \*You will NOT need to select a Division
- \*\* Be sure to select YES if you an educator in a Texas school.



### Select Explore to navigate to the course catalog



### **Select Course Catalog**



#### **Select View Versions**



#### **Select Continue**



### **Select Subscription Tuition Option**

### **Select Register**



### **Select Click Here**



#### **Select Launch Course**