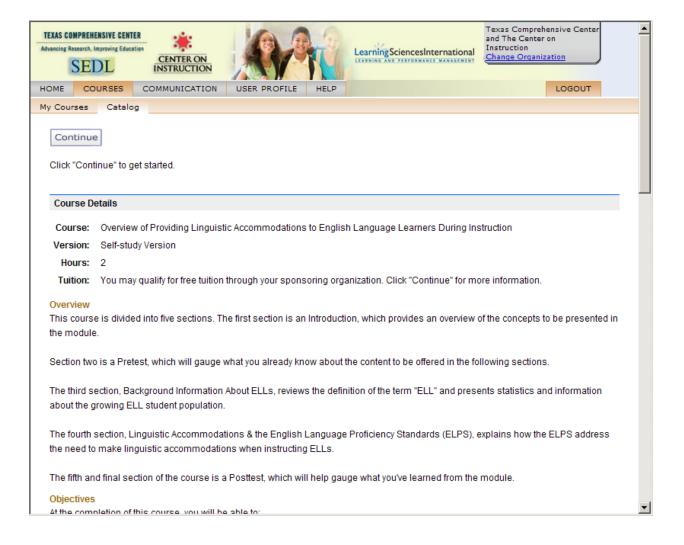

#### Select the "Create an Account" Button

#### **Enter Your Account Information as shown below**



<sup>\*</sup>Make note of user name and password that are created in this page

### Enter your username and password.

### **Select Login**



#### **Review Terms of Use**

#### **Select Accept**



### **Answer Organization Questions**

#### **Select Save**

- \*You will NOT need to select a Division
- \*\* Be sure to select YES if you an educator in a Texas school.



### Select Explore to navigate to the course catalog



### **Select Course Catalog**



#### **Select View Versions**



#### **Select Continue**



### **Select Subscription Tuition Option**

### **Select Register**



### **Select Click Here**



#### **Select Launch Course**