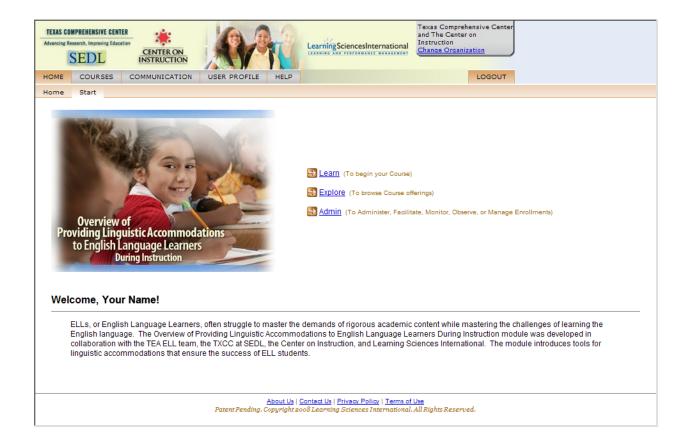

#### Select the "Create an Account" Button

#### **Enter Your Account Information as shown below**



<sup>\*</sup>Make note of user name and password that are created in this page

### Enter your username and password.

### **Select Login**



#### **Review Terms of Use**

#### **Select Accept**



### **Answer Organization Questions**

#### **Select Save**

- \*You will NOT need to select a Division
- \*\* Be sure to select YES if you an educator in a Texas school.



### Select Explore to navigate to the course catalog



### **Select Course Catalog**



#### **Select View Versions**



#### **Select Continue**



### **Select Subscription Tuition Option**

### **Select Register**



### **Select Click Here**



#### **Select Launch Course**