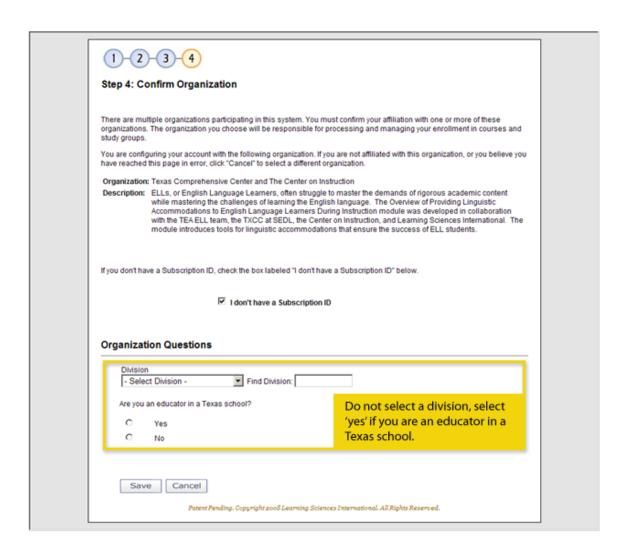

### **Answer Organization Questions**

#### **Select Save**

- \*You will NOT need to select a Division
- \*\* Be sure to select YES if you an educator in a Texas school.