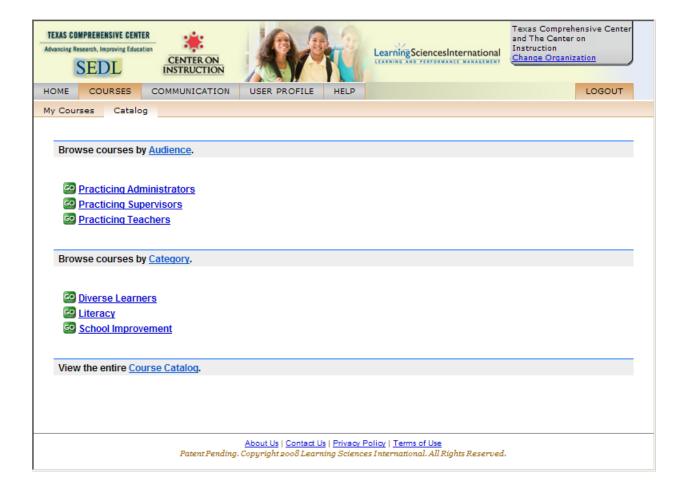

#### Select the "Create an Account" Button

#### **Enter Your Account Information as shown below**



<sup>\*</sup>Make note of user name and password that are created in this page

### Enter your username and password.

### **Select Login**



#### **Review Terms of Use**

#### **Select Accept**



### **Answer Organization Questions**

#### **Select Save**

- \*You will NOT need to select a Division
- \*\* Be sure to select YES if you an educator in a Texas school.



### Select Explore to navigate to the course catalog



### **Select Course Catalog**



#### **Select View Versions**



#### **Select Continue**



### **Select Subscription Tuition Option**

### **Select Register**



### **Select Click Here**



#### **Select Launch Course**