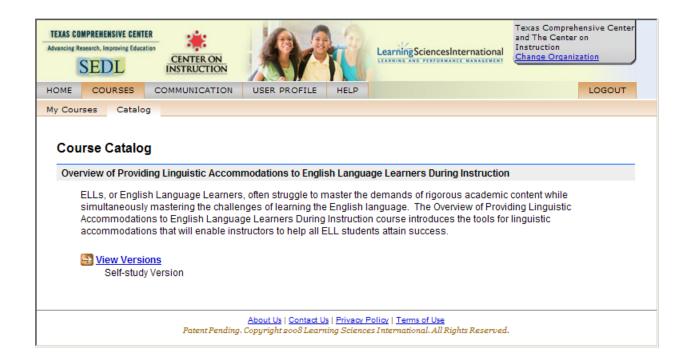

#### Select the "Create an Account" Button

#### **Enter Your Account Information as shown below**



<sup>\*</sup>Make note of user name and password that are created in this page

### Enter your username and password.

### **Select Login**



#### **Review Terms of Use**

#### **Select Accept**



### **Answer Organization Questions**

#### **Select Save**

- \*You will NOT need to select a Division
- \*\* Be sure to select YES if you an educator in a Texas school.



### Select Explore to navigate to the course catalog



### **Select Course Catalog**



#### **Select View Versions**



#### **Select Continue**



### **Select Subscription Tuition Option**

### **Select Register**



### **Select Click Here**



#### **Select Launch Course**