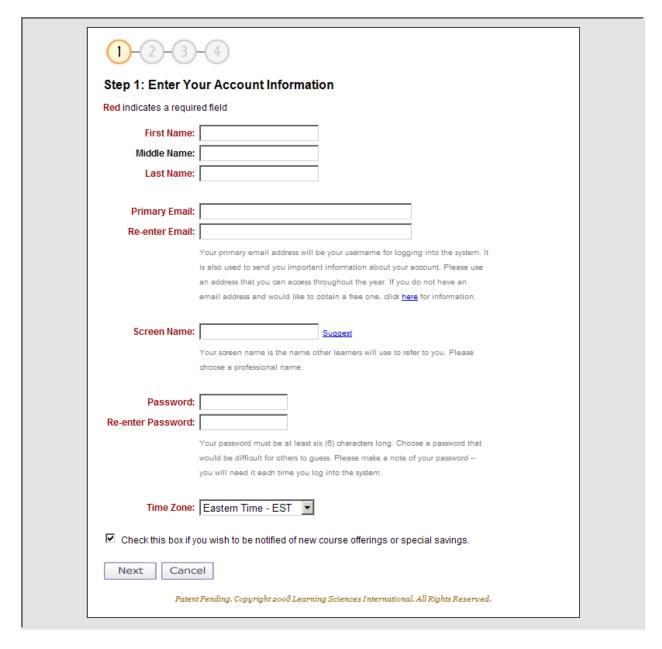

#### **Enter Your Account Information as shown below**

<sup>\*</sup>Make note of user name and password that are created in this page