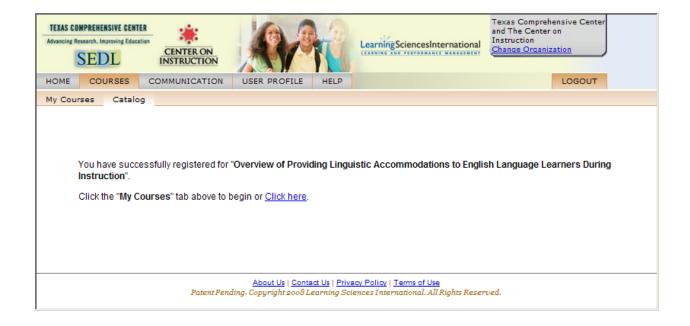

#### Select the "Create an Account" Button

#### **Enter Your Account Information as shown below**



<sup>\*</sup>Make note of user name and password that are created in this page

### Enter your username and password.

### **Select Login**



#### **Review Terms of Use**

#### **Select Accept**



### **Answer Organization Questions**

#### **Select Save**

- \*You will NOT need to select a Division
- \*\* Be sure to select YES if you an educator in a Texas school.



### Select Explore to navigate to the course catalog



### **Select Course Catalog**



#### **Select View Versions**



#### **Select Continue**



### **Select Subscription Tuition Option**

### **Select Register**



### **Select Click Here**



#### **Select Launch Course**