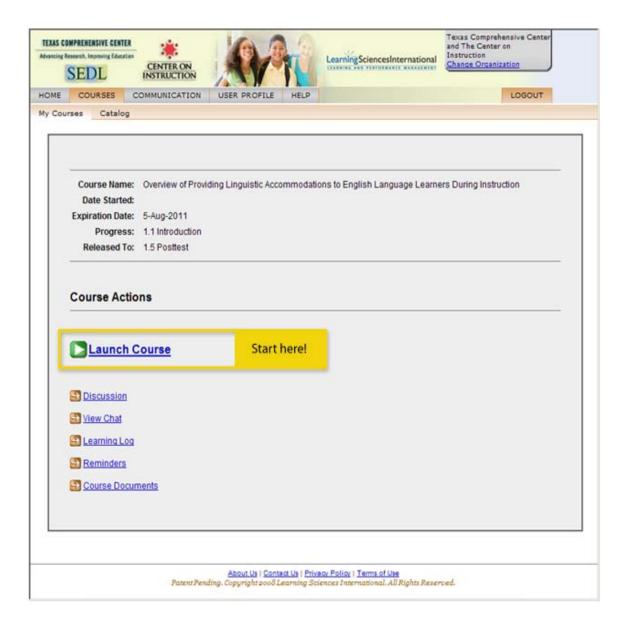

#### Select the "Create an Account" Button

#### **Enter Your Account Information as shown below**



<sup>\*</sup>Make note of user name and password that are created in this page

### Enter your username and password.

### **Select Login**



#### **Review Terms of Use**

#### **Select Accept**



### **Answer Organization Questions**

#### **Select Save**

- \*You will NOT need to select a Division
- \*\* Be sure to select YES if you an educator in a Texas school.



### Select Explore to navigate to the course catalog



### **Select Course Catalog**



#### **Select View Versions**



#### **Select Continue**



### **Select Subscription Tuition Option**

### **Select Register**



### **Select Click Here**



#### **Select Launch Course**