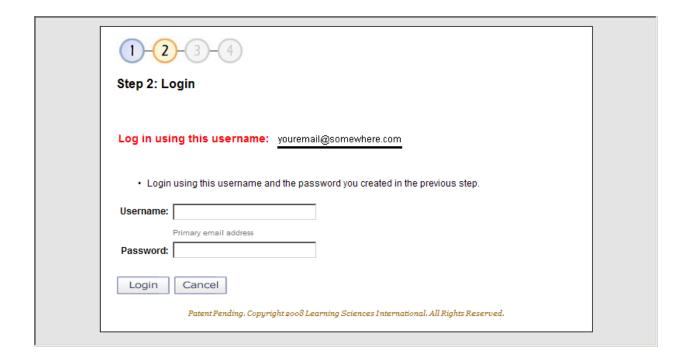

#### Select the "Create an Account" Button

#### **Enter Your Account Information as shown below**



<sup>\*</sup>Make note of user name and password that are created in this page

### Enter your username and password.

### **Select Login**



#### **Review Terms of Use**

#### **Select Accept**



### **Answer Organization Questions**

#### **Select Save**

- \*You will NOT need to select a Division
- \*\* Be sure to select YES if you an educator in a Texas school.



### Select Explore to navigate to the course catalog



### **Select Course Catalog**



#### **Select View Versions**



#### **Select Continue**



### **Select Subscription Tuition Option**

### **Select Register**



### **Select Click Here**



#### **Select Launch Course**