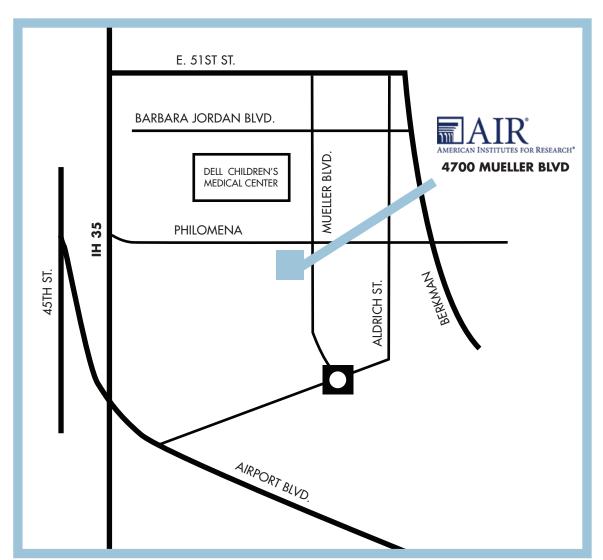

## MAP AND DIRECTIONS TO AIR's Austin Office

4700 Mueller Blvd., Austin, Texas 78723 Tel: 512-476-6861 or 800-476-6861

TTY: 512-391-6578 Fax: 512-476-2286

## **DIRECTIONS DRIVING NORTH ON 1-35**

Take I-35 north; when it splits, get on the upper deck (stay right).

Take exit 237B (51st St./Cameron Rd.).

Once on the access road, get into the right lane immediately.

Take a right at the green sign that says,

"Cameron/51st Street/Barbara Jordan Blvd."Take this road through to the second stop sign.

Turn right onto Mueller Blvd.

Pass the Dell Children's Medical Center parking lots. At the next intersection, take a right onto Philomena. Take your immediate left into the AIR parking lot.

## **DIRECTIONS DRIVING SOUTH ON 1-35**

Take I-35 South to 51st Street Exit.

Once on the frontage road move to center lane.

Follow signs to 51st Street.

At the light, take a left onto 51st Street.

Go through two lights, and at the next street take a right onto Mueller Blvd.

Pass Dell Children's Hospital parking lots and take the first right onto Philomena.

Take the first left into the AIR driveway.